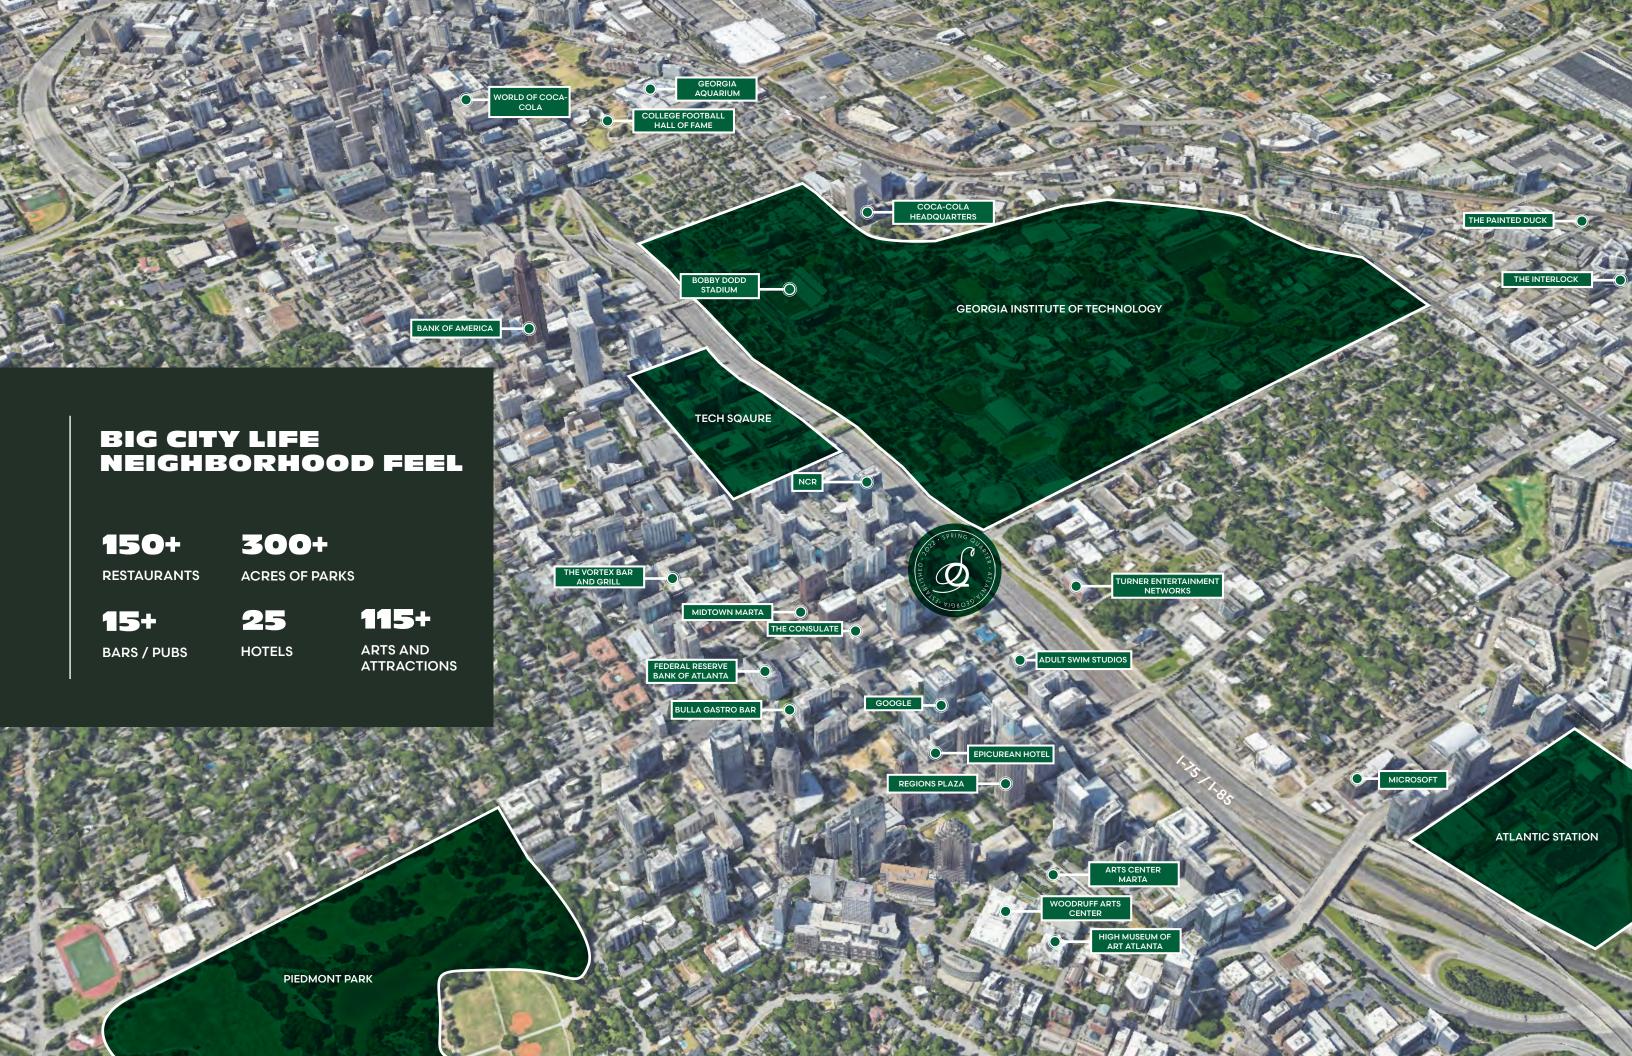

#### MIDTOWN, ATLANTA

With its riches-to-rags-to-riches history, lively arts scene, and proactive planning and community building, Midtown Atlanta is the preeminent urban neighborhood in Atlanta. It stands out as a dense, mixed-use walkable area in a region traditionally known for its decades of sprawling growth.

No where else but Midtown can you walk to 150+ restaurants, 300+ acres of parks and greenspace, world class arts and attractions, shopping, events and festivals, and much more.