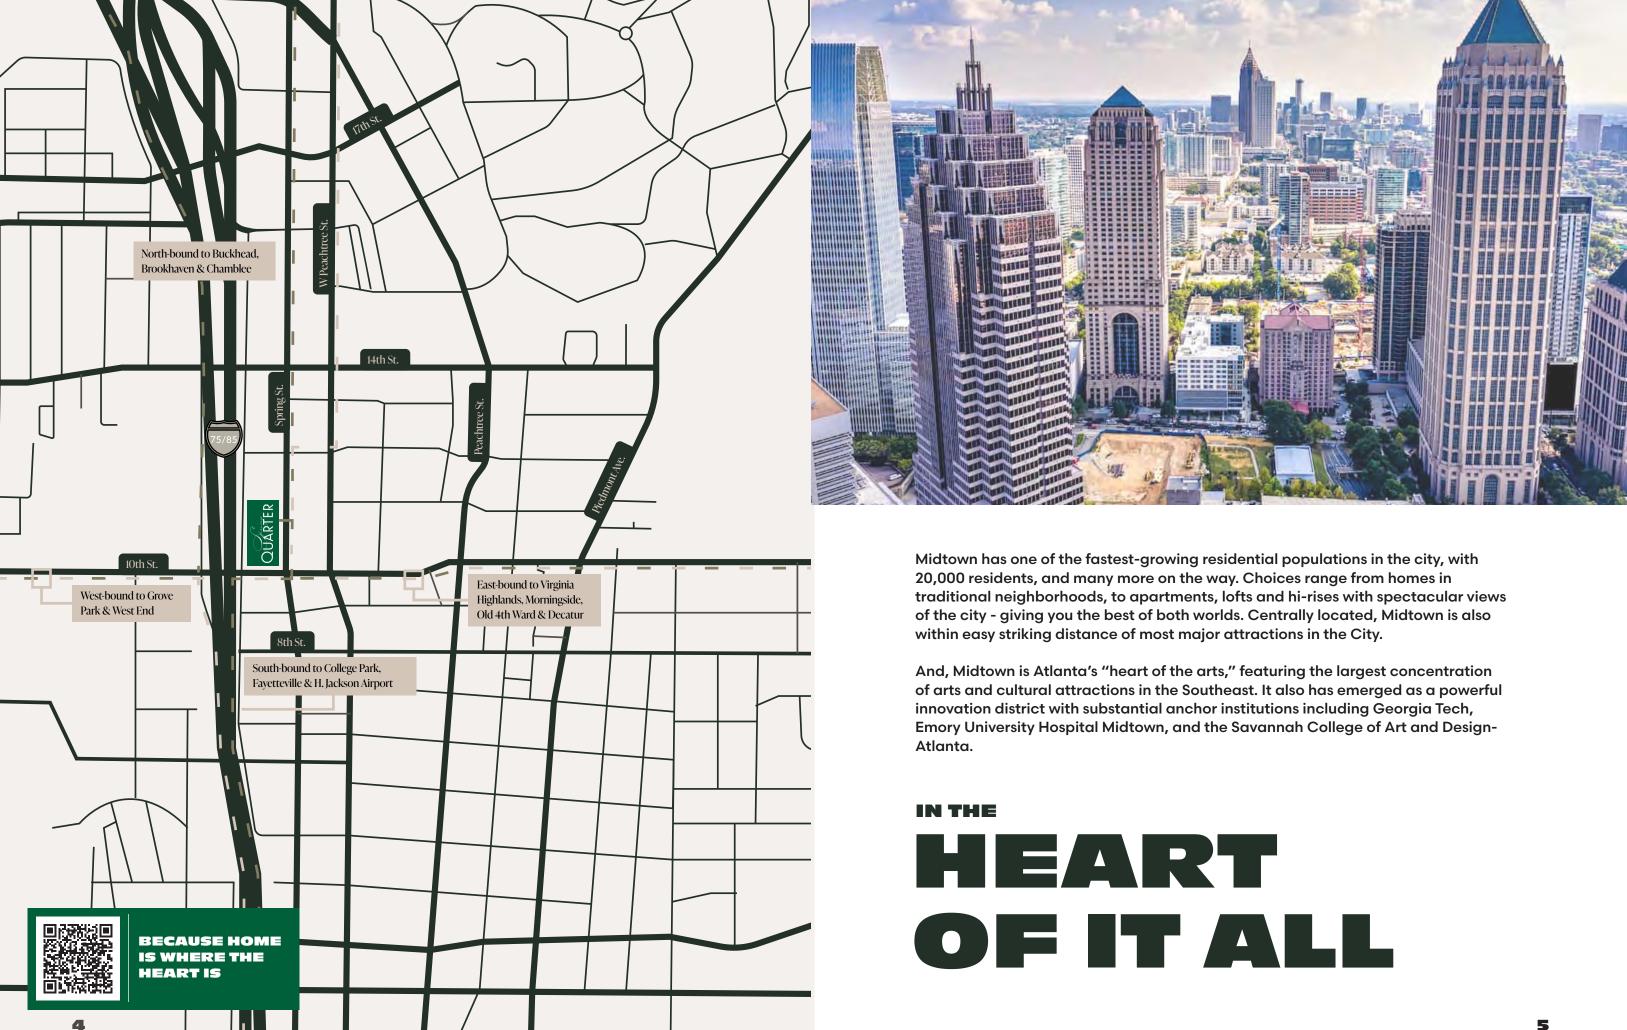

#### MIDTOWN, ATLANTA

With its riches-to-rags-to-riches history, lively arts scene, and proactive planning and community building, Midtown Atlanta is the preeminent urban neighborhood in Atlanta. It stands out as a dense, mixed-use walkable area in a region traditionally known for its decades of sprawling growth.

No where else but Midtown can you walk to 150+ restaurants, 300+ acres of parks and greenspace, world class arts and attractions, shopping, events and festivals, and much more.