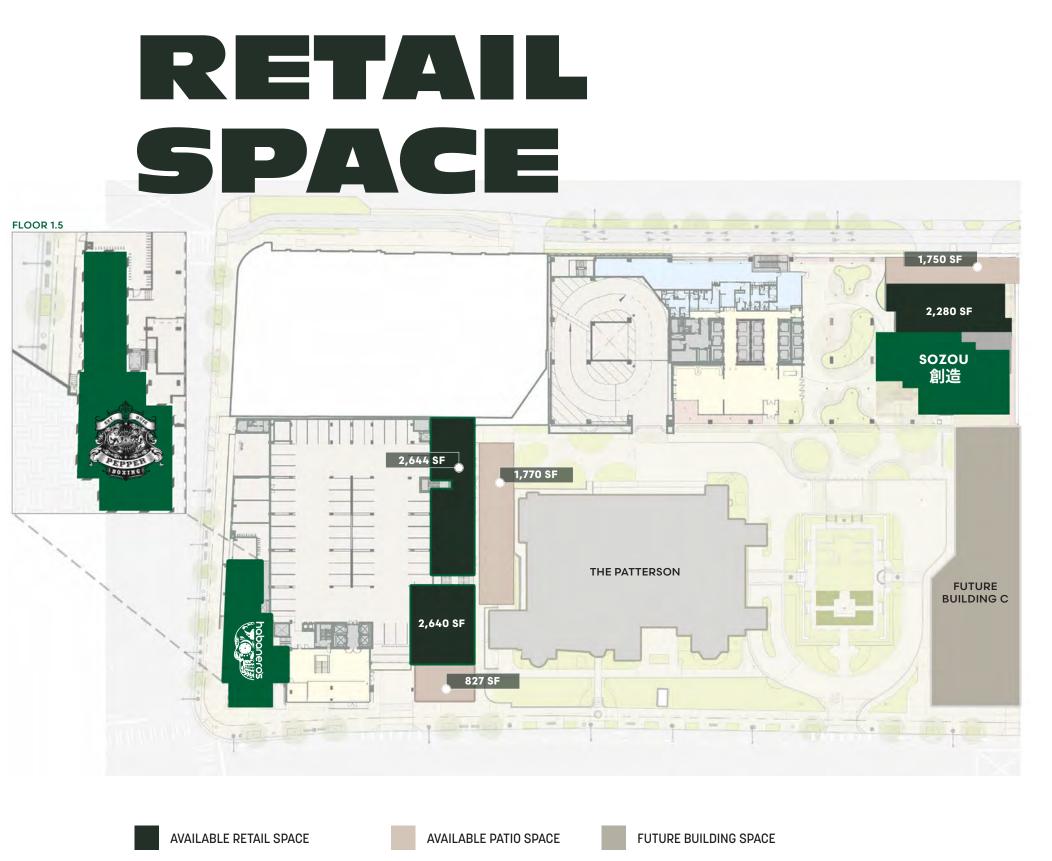

the preeminent urban neighborhood in Atlanta. It stands out as a dense, mixed-use walkable area in a region traditionally known for its decades of sprawling growth.

No where else but Midtown can you walk to 150+ restaurants, 300+ acres of parks and greenspace, world class arts and attractions, shopping, events and festivals, and much more.

#### **RETAIL HIGHLIGHTS**



#### DANCING GOATS COFFEE









H I G H

Campagnolo



drybar



ATLANTA BOTANICAL GARDEN







### WHERE INSPIRATION SPRINGS

At the heart of the project is the remaining of the Historic Patterson Funeral Home and Gardens, designed by Philip T. Schultze in 1928.

This timeless treasure will see new life emerge, bringing a new retail destination to Midtown.





#### 24,000 SF of Retail Space







# UPSCALE DESIGN



LEASED RETAIL SPACE

THE PATTERSON

14



The source of unexpected flavors, captivating conversation, thrilling evenings, and enchanting moments. Unlock the world that awaits.

### OVERFLOWING WITH LIFE



# PARKING (CAMPUS) 1.2K SPACES

#### 40K+ SF

HISTORIC, GARDENS AND RETAIL

### 20K SF

#### TENANT EXCLUSIVE AMENITIES

### 370 UNITS

## 525K SF

RESIDENTIAL

CLASS A OFFICE

#### CAMPUS 4.1 ACRES

# OUARTER

titt.

III II

ff

Dotan Zuckerman

dzuckerman@portmanholdings.com 404 790 1234

stfl

10

Allie Spangler allie.spangler@jll.com 404 729 6994

Molly Morgan molly.morgan@jll.com 404 805 3557