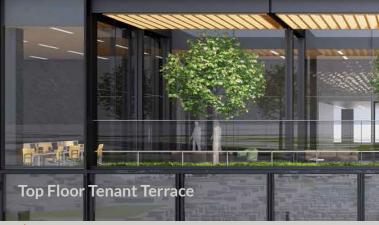

| 16 | 33,911 RSF |
|----|------------|
| 15 | 33,911 RSF |
| 14 | 33,911 RSF |
| 12 | 33,911 RSF |
| 11 | 33,911 RSF |
| 10 | 33,911 RSF |
| 9  | 33,664 RSF |
| 8  | 14,232 RSF |

|             |      |              | r = - |       |
|-------------|------|--------------|-------|-------|
| 25          |      |              | ¦ P   | rivat |
| 24          |      |              |       |       |
| 23          |      |              |       |       |
| 22          |      |              |       |       |
| 21          |      |              |       |       |
| 20          |      |              |       |       |
| 19          |      |              |       |       |
| 18          |      |              |       |       |
| 17          | Р    | rivate Terra | ance  |       |
| 16          |      |              |       |       |
| 15          |      |              |       |       |
| 14          |      |              |       |       |
| 12          |      |              |       |       |
| 11          |      |              |       |       |
| 10          |      |              |       |       |
| 9           |      |              |       |       |
| 8           |      | Amenity      | Flooi |       |
|             |      |              |       |       |
|             | _    |              |       |       |
|             |      |              |       |       |
|             |      |              |       |       |
|             |      |              |       |       |
| Restaurant, | /Bar | Office Lo    | bby   |       |
|             |      |              |       |       |
|             |      |              |       |       |
|             |      |              |       |       |
|             |      |              |       |       |